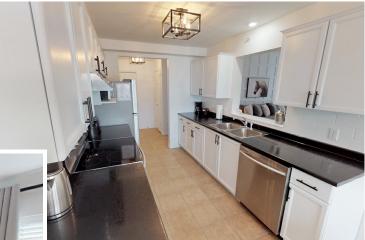

# The Creighton

220 King Street, Fredericton, New Brunswick

Located in Fredericton's downtown business district, The Creighton is in the center of it all. You'll be close to shopping, fine dining, boat clubs and government offices. The Creighton, offers bachelor, one, two and three bedrooms suites ranging in size from 750 to 1400 square feet. Each suite features hardwood and ceramic floors, six appliances, underground parking, balcony, storage rooms, air conditioning and in-suite laundry.