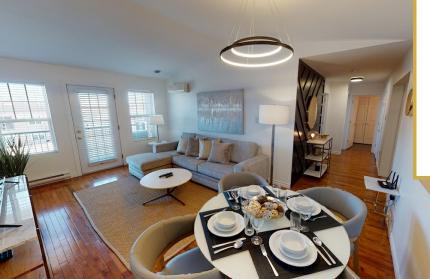

# The Creighton

220 King Street, Fredericton, New Brunswick

Located in Fredericton's downtown business district, The Creighton is in the center of it all. You'll be close to shopping, fine dining, boat clubs and government offices. The Creighton, offers bachelor, one, two and three bedrooms suites ranging in size from 750 to 1400 square feet. Each suite features hardwood and ceramic floors, six appliances, underground parking, balcony, storage rooms, air conditioning and in-suite laundry.