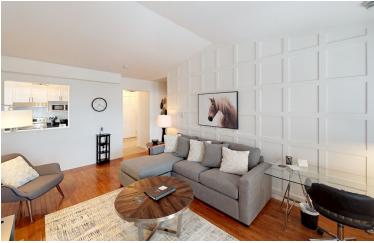

# The Creighton

220 King Street, Fredericton, New Brunswick

Located in Fredericton's downtown business district, The Creighton is in the center of it all. You'll be close to shopping, fine dining, boat clubs and government offices. The Creighton, offers bachelor, one, two and three bedrooms suites ranging in size from 750 to 1400 square feet. Each suite features hardwood and ceramic floors, six appliances, underground parking, balcony, storage rooms, air conditioning and in-suite laundry.