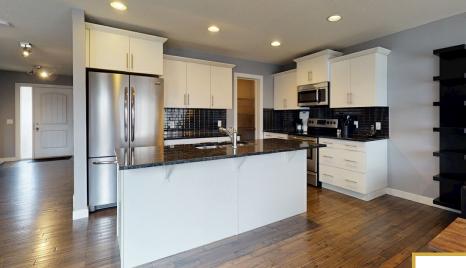

# DeWolf

5023 DeWolf Rd NW, Edmonton, Alberta

Located in the sought-after Griesbach area, the DeWolf Townhouse is a 1,700 sq ft property in a quiet residential area of Edmonton and is the perfect home away from home for short-term stays or longer. This impressive fully-furnished executive home showcases 3 bedrooms, 2.5 bathrooms and includes a single car garage, spacious backyard and a large basement that can be used for additional guests or family den. The spacious main level boasts gorgeous hardwood floors, a fully-equipped kitchen with stainless steel appliances, granite countertops,