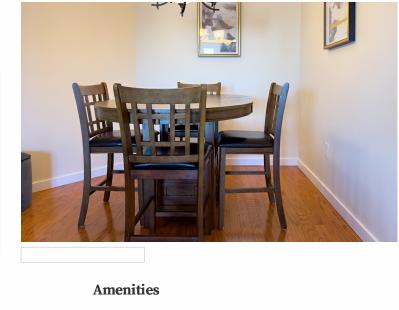

## Peninsula

27 Songhees Road, Victoria, Vancouver Island

The Peninsula is located in the neighbouring community to downtown, called Victoria West. Located just minutes from downtown Victoria and connected by the Johnson Street Bridge and scenic Songhees Walkway, which is a highlight for everyone in the area. The Peninsula features spacious suites with comfortable interiors and a landscaped courtyard outside of the building. Two bedroom suite located at 27 Songhees Road.