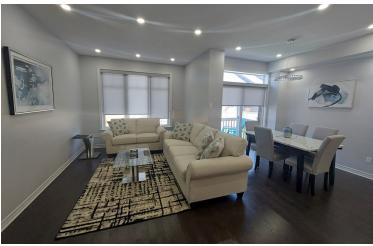

# **Nepeta Crescent**

180 Nepeta Crescent, Ottawa, Ontario

This spacious townhome at 180 Nepeta is located in Ottawa South's Findlay Creek neighbourhood. Close to the Ottawa International Airport, recreation, trails, and only 30 minutes to downtown Ottawa. Nepeta features high ceilings, hardwood floors on the main level, a gas fireplace, stainless steel appliances, two oversized TV's to enjoy your favourite flicks or sports, and a relaxing backyard.