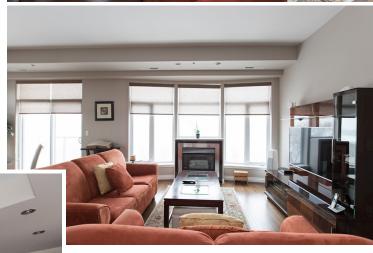

# The Excelsior 290

290 Waterfront Drive, Winnipeg, Manitoba

The Excelsior 290 offers luxurious and spacious two bedroom executive suites that feature an open concept kitchen, dining and living space complimented with high-end modern furniture. The large fully equipped kitchens have granite islands and all modern conveniences of home including in-suite laundry, gas fireplaces and a private balcony. With the 10 foot ceilings and panoramic seven foot high windows, these condos are designed for elegant entertaining and comfort.