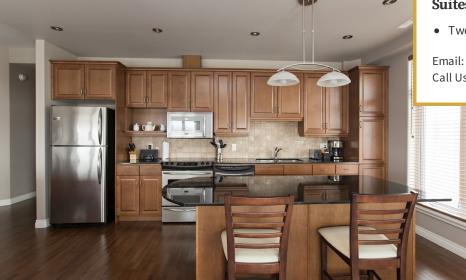

# The Excelsior 290

290 Waterfront Drive, Winnipeg, Manitoba

The Excelsior 290 offers luxurious and spacious two bedroom executive suites that feature an open concept kitchen, dining and living space complimented with high-end modern furniture. The large fully equipped kitchens have granite islands and all modern conveniences of home including in-suite laundry, gas fireplaces and a private balcony. With the 10 foot ceilings and panoramic seven foot high windows, these condos are designed for elegant entertaining and comfort.