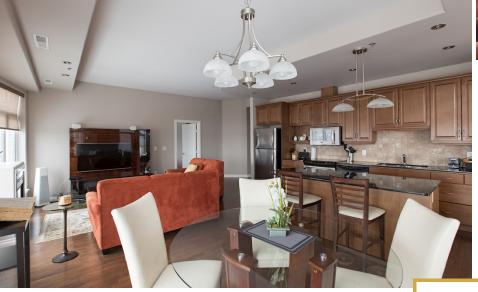

# The Excelsior 290

290 Waterfront Drive, Winnipeg, Manitoba

The Excelsior 290 offers luxurious and spacious two bedroom executive suites that feature an open concept kitchen, dining and living space complimented with high-end modern furniture. The large fully equipped kitchens have granite islands and all modern conveniences of home including in-suite laundry, gas fireplaces and a private balcony. With the 10 foot ceilings and panoramic seven foot high windows, these condos are designed for elegant entertaining and comfort.