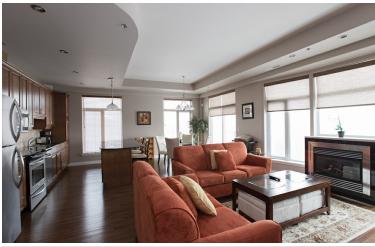

# The Excelsior 290

290 Waterfront Drive, Winnipeg, Manitoba

The Excelsior 290 offers luxurious and spacious two bedroom executive suites that feature an open concept kitchen, dining and living space complimented with high-end modern furniture. The large fully equipped kitchens have granite islands and all modern conveniences of home including in-suite laundry, gas fireplaces and a private balcony. With the 10 foot ceilings and panoramic seven foot high windows, these condos are designed for elegant entertaining and comfort.