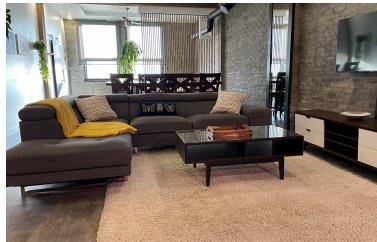

## The Ackerman

2128 Dewdney Avenue, Regina, Saskatchewan

The Ackerman Building at 2128 Dewdney Avenue is a Regina Heritage Property constructed in 1911. This red and grey brick, utilitarian designed building is the oldest remaining building in Regina's warehouse district. Development of "The Yards", beginning with the Dewdney Avenue Corridor Rehabilitation Project, will give way to a vibrant urban neighborhood in the heart of downtown Regina. This will include a mix of residential, shopping and entertainment venues.