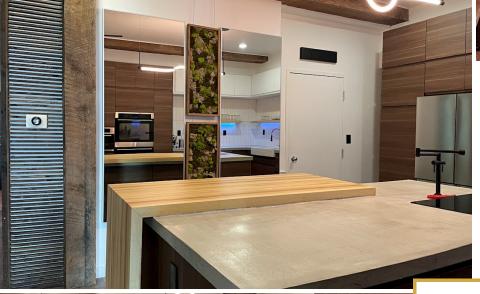

## The Ackerman

2128 Dewdney Avenue, Regina, Saskatchewan

The Ackerman Building at 2128 Dewdney Avenue is a Regina Heritage Property constructed in 1911. This red and grey brick, utilitarian designed building is the oldest remaining building in Regina's warehouse district. Development of "The Yards", beginning with the Dewdney Avenue Corridor Rehabilitation Project, will give way to a vibrant urban neighborhood in the heart of downtown Regina. This will include a mix of residential, shopping and entertainment venues.