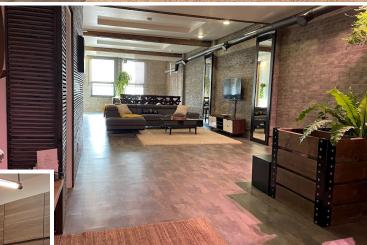

## The Ackerman

2128 Dewdney Avenue, Regina, Saskatchewan

The Ackerman Building at 2128 Dewdney Avenue is a Regina Heritage Property constructed in 1911. This red and grey brick, utilitarian designed building is the oldest remaining building in Regina's warehouse district. Development of "The Yards", beginning with the Dewdney Avenue Corridor Rehabilitation Project, will give way to a vibrant urban neighborhood in the heart of downtown Regina. This will include a mix of residential, shopping and entertainment venues.