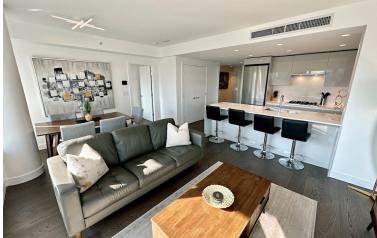

# **Cascade City**

5788 Gilbert Road, Richmond, British Columbia Welcome to Richmond's most iconic building, CASCADE CITY by Landa Global, designed by renowned Rafii Architects & Arno Matis. This 1034 sq ft 3 bedroom, 2 bath suite, is complete with a fully equipped kitchen features stainless steel appliances, all white cabinetry, tiled backsplash, and polished stone counter tops - perfect for any household chef. Accented wood furniture adds warmth and helps to create a comfortable at-home atmosphere for all.