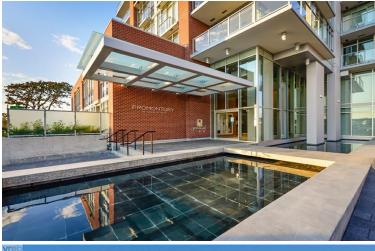

## **Promontory**

83 Saghalie Rd, Victoria, Vancouver Island

Located at 83 Saghalie Road, the Promontory is a grand addition to the 20 acre master planned community at Bayview Place. At 21 stories, the Promontory has claimed the title of Victoria's tallest building, with city, ocean and mountain views abound. The Bayview Place neighbourhood features an incredible location at the high point of Vic West that is close to downtown Victoria via the Johnson Street Bridge and is perfectly situated close to local amenities, entertainment, the waterfront district, shopping and coffee bistros.