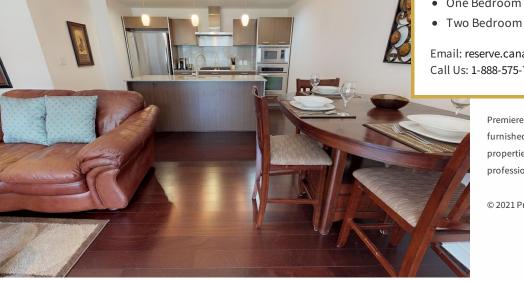

# **Century Park One**

2510 109 St, Edmonton, Alberta

Century Park One is part of a larger development that integrates modern, urban living with all the amenities you may need during your short-term stay in Edmonton. These fully-furnished executive suites have spacious, relaxing living rooms, electric fireplaces and central air conditioning. Located in the Ermineskin area of Southwest Edmonton, the Century Park campus is a first-class development for the city, and it is the perfect location for all those visiting the area or those needing a home base while looking for their new home.

## **Amenities**

Wifi Internet

**™** Workspace

Free Local Calling

Bi-weekly Housekeeping

Elevator

Gym

Outdoor Playground