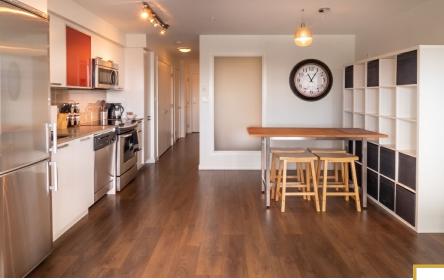

# The Union

528 Pandora Street, Victoria, Vancouver Island

A clear respect for tradition is reflected in Union's brick, wood and concrete, while open-concept living spaces and efficient design show a view to the future. Inclusion of the Finlayson Building facade and the recreation of Theatre Alley ensure a subtle blend with the neighbourhood, while elevated patios and green courtyards give Union a sense of privacy and community. The downtown location ensures you're right in the heart of Chinatown, minutes from shopping and restaurants.