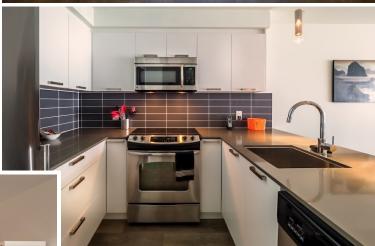

# The Union

528 Pandora Street, Victoria, Vancouver Island

A clear respect for tradition is reflected in Union's brick, wood and concrete, while open-concept living spaces and efficient design show a view to the future. Inclusion of the Finlayson Building facade and the recreation of Theatre Alley ensure a subtle blend with the neighbourhood, while elevated patios and green courtyards give Union a sense of privacy and community. The downtown location ensures you're right in the heart of Chinatown, minutes from shopping and restaurants.