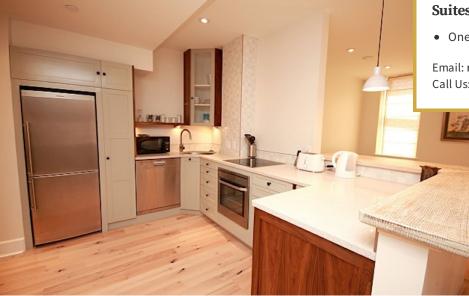

# The Leader Building

1853 Hamilton Street, Regina, Saskatchewan

The Leader Building is a six storey building that is centrally located in the heart of downtown Regina. Victoria Park and The Globe Theater are within walking distance and you are just steps away from a variety of fine restaurants, pubs and eateries. These one bedroom condos have gleaming hardwood floors throughout and sparkling ceramic tiles in the bathroom. The modern kitchens are fully equipped with built in stainless steel appliances.