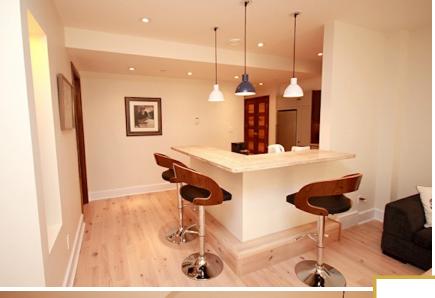

# The Leader Building

1853 Hamilton Street, Regina, Saskatchewan

The Leader Building is a six storey building that is centrally located in the heart of downtown Regina. Victoria Park and The Globe Theater are within walking distance and you are just steps away from a variety of fine restaurants, pubs and eateries. These one bedroom condos have gleaming hardwood floors throughout and sparkling ceramic tiles in the bathroom. The modern kitchens are fully equipped with built in stainless steel appliances.