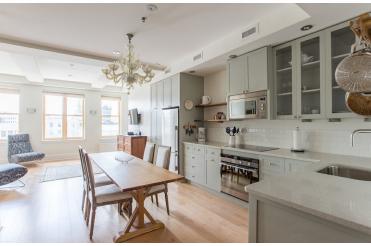

# The Leader Building

1853 Hamilton Street, Regina, Saskatchewan

The Leader Building is a six storey building that is centrally located in the heart of downtown Regina. Victoria Park and The Globe Theater are within walking distance and you are just steps away from a variety of fine restaurants, pubs and eateries. These one bedroom condos have gleaming hardwood floors throughout and sparkling ceramic tiles in the bathroom. The modern kitchens are fully equipped with built in stainless steel appliances.