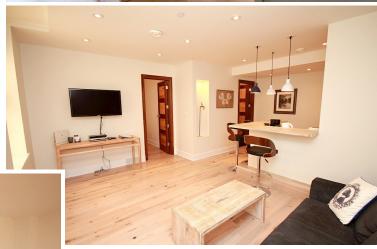

# The Leader Building

1853 Hamilton Street, Regina, Saskatchewan

The Leader Building is a six storey building that is centrally located in the heart of downtown Regina. Victoria Park and The Globe Theater are within walking distance and you are just steps away from a variety of fine restaurants, pubs and eateries. These one bedroom condos have gleaming hardwood floors throughout and sparkling ceramic tiles in the bathroom. The modern kitchens are fully equipped with built in stainless steel appliances.