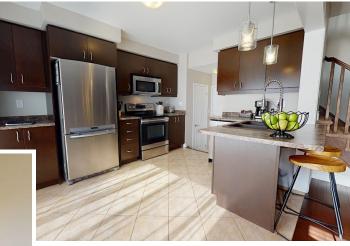

# **Cargill Path**

Cargill Path, Milton, Ontario

The Cargill Path Townhome provides you with all the amenities of home to ensure your stay is comfortable. This furnished executive suite is adorned with stunning décor and is fully furnished; include a gas fireplace. All suites provide you with six appliances and the kitchen boasts stainless steel appliances. Why settle for monthly hotels with kitchenettes when you can have a fabulous kitchen fully equipped to make your stay memorable.