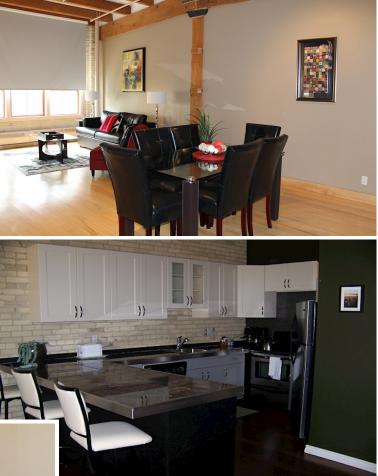

# Ashdown Warehouse

167 Bannatyne Avenue, Winnipeg, Manitoba

The Ashdown Warehouse is an original brick and concrete, 6 storey loft structure located in the Winnipeg Exchange District. Surrounded by Winnipeg's finest theaters, restaurants and just a short walk from Portage and Main you are in the heart of Winnipeg. It is the perfect location for the travelling professional. The building features exposed brick walls, high Douglas fir beams as well as dramatic 12 foot ceilings. We offer one and two bedroom fully furnished condominiums at Ashdown Warehouse and each suite is tastefully decorated and