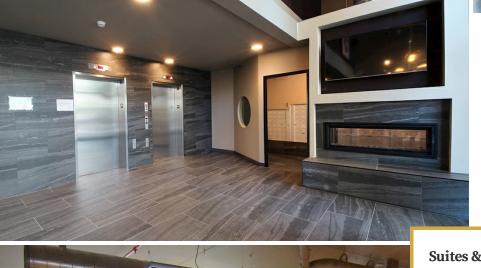

St, Victoria, Vancouver Island

The Jukebox is Mosaic Properties latest development of 2019. Centrally located in downtown Victoria at 1029 View Street, the Jukebox condos are close to shopping, dining, and transportation routes. This fantastic  $\,$ location means you can leave your car behind and fully immerse yourself in the vibrancy of Victoria's downtown. The Jukebox is a little bit luxe and a little bit fun. An internationally inspired lobby greets you with 19 foot ceilings, whimsical decor, and three glass walled high speed elevators.

### **House Rules**

Check In anytime after 3 PM 30 night minimum stay

Check Out by 10 AM

All Premiere Suites are 100% smoke free







Wifi Internet

**™** Workspace

Free Local Calling

Bi-weekly Housekeeping

Elevator

Gym

**Outdoor Space** 



# **Suites & Reservations**

Email: reserve.victoria@premieresuites.com Call Us: 1-888-575-7808



Premiere Suites is Canada's largest and most trusted provider of fully furnished temporary residences, for over 20 years. Where all our properties are private residences, accredited, insured and professionally managed.

© 2021 Premiere Suites