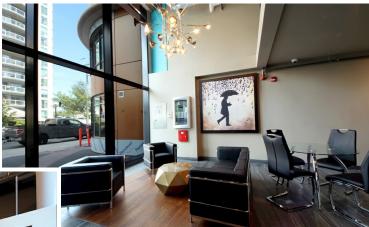

# The Jukebox

1029 View St, Victoria, Vancouver Island

The Jukebox is Mosaic Properties latest development of 2019. Centrally located in downtown Victoria at 1029 View Street, the Jukebox condos are close to shopping, dining, and transportation routes. This fantastic  $\,$ location means you can leave your car behind and fully immerse yourself in the vibrancy of Victoria's downtown. The Jukebox is a little bit luxe and a little bit fun. An internationally inspired lobby greets you with 19 foot ceilings, whimsical decor, and three glass walled high speed elevators.