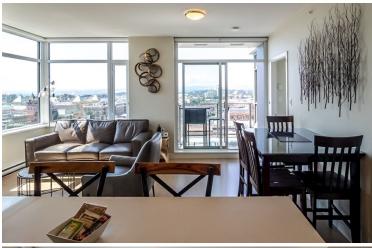

#### Executive Suite

## Era

728 Yates Street, Victoria, Vancouver Island

The Era is situated in the heart of Victoria at 728 Yates St, where you can immerse yourself in the vibrancy of urban life. Set amidst coffee houses, restaurants, theaters, yoga studios, markets, and boutique shops, the Era is downtown living at its best. This chic tower of glass and concrete blends harmoniously into the Victorian cityscape by revitalizing and integrating the existing heritage façade onto the lower level.