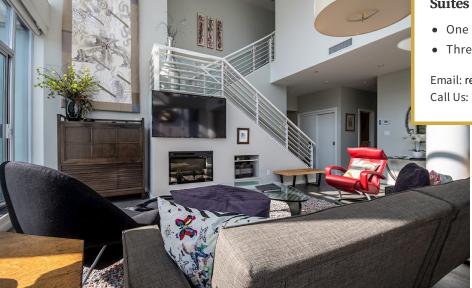

# The Falls - South

708 Burdett Ave, Victoria, Vancouver Island

The Falls South offers a three bedroom penthouse unit, and two bedroom luxury suite in an elegant and innovative building. The Falls adds functional art and beauty to the downtown core with an 18-story cascading waterfall that flows south between two towers. Breathtaking city views and spectacular sunsets set the mood for an incredible stay in this modern and luxurious setting. A pool with a large lounge area and a workout room are available for resident use, with secured access.