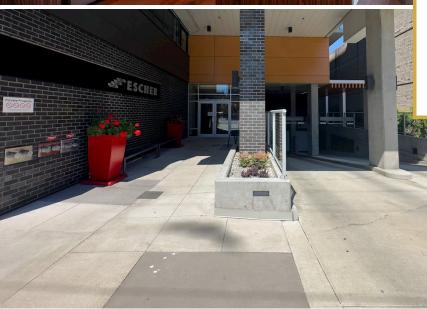

# Escher

838 Broughton St, Victoria, Vancouver Island The Escher sets the scene for stylish urban living. This eye-catching developemnt is perfectly located at 838 Broughton Street in Downtown Victoria. The building is centrally located across the street from the YMCA. Close to parks, cafes, restaurants, and all the amenities that the downtown core has to offer. The Escher also provides a luxurious rooftop terrace, with stunning views of the city skyline and shared garden space and BBQ area.