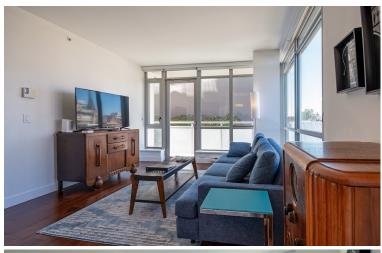

# Escher

838 Broughton St, Victoria, Vancouver Island The Escher sets the scene for stylish urban living. This eye-catching developemnt is perfectly located at 838 Broughton Street in Downtown Victoria. The building is centrally located across the street from the YMCA. Close to parks, cafes, restaurants, and all the amenities that the downtown core has to offer. The Escher also provides a luxurious rooftop terrace, with stunning views of the city skyline and shared garden space and BBQ area.

#### Amenities

- 😞 Wifi Internet
- Workspace
- Free Local Calling
- 😹 Bi-weekly Housekeeping
- Parking On Site
- **Rooftop Patio**