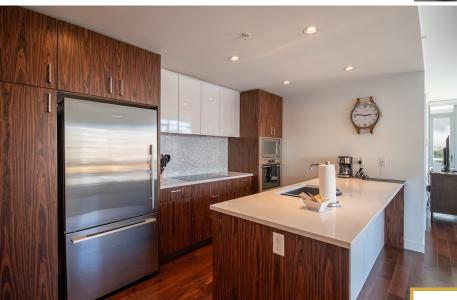

# Escher

838 Broughton St, Victoria, Vancouver Island The Escher sets the scene for stylish urban living. This eye-catching developemnt is perfectly located at 838 Broughton Street in Downtown Victoria. The building is centrally located across the street from the YMCA. Close to parks, cafes, restaurants, and all the amenities that the downtown core has to offer. The Escher also provides a luxurious rooftop terrace, with stunning views of the city skyline and shared garden space and BBQ area.

#### Amenities

- 😞 Wifi Internet
- Workspace
- Free Local Calling
- 😹 Bi-weekly Housekeeping
- Parking On Site
- **Rooftop Patio**